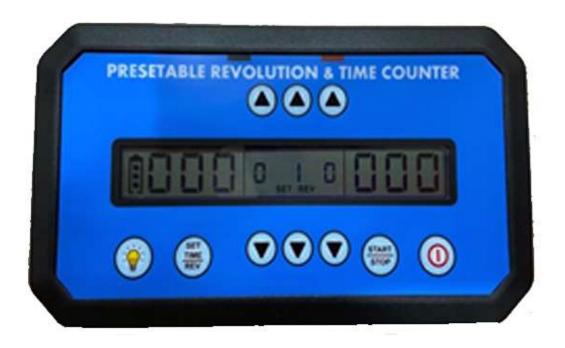

## Introduction

The RKCE Make "**Revolution Counter**" Model: **RK-RC** is a small electronic hand-held device that can be used to measure water flow velocity from any mechanically rotating current meter giving the switch or pulse output. It is an update version pervious using the dual display Revolution counter, having the feature of the battery status and dual display with backlight.

## <u>Specification</u>

- Double Digit, Full LCD with Backlight, No Moving Part
- •Protection: IP64, Battery Level Status
- •Keyboard : Programmable Revolutions or Averaging Time.
- Measurement completion status (Blinking screen reading)
- •Portable, hand-held easy to use.
- •User Friendly Menu driven programmable functions.
- •Max Revolution: 999, Max Time Count (Sec): 999
- •Battery Life: 400 Hrs on 3 x AA Zinc Carbon
- Battery:16 Hrs on 3 x AA Zinc Carbon (with Backlight)